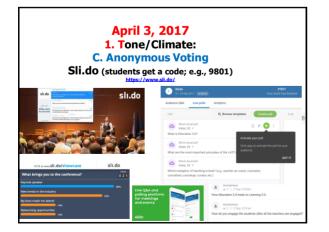

choice, adaptable to interests.
- 5. Game-like, fun, fantasy, curiosity, suspense, active.
- 6. Higher levels, divergence, dissonance, peer interaction.
- 7. Allow to create finished products.
- 8. Provide immediate feedback, advance organizers.
- 9. Show intensity, enthusiasm, interest, minimize anxiety.
- 10. Make content personal, concrete, familiar.



#### Part 1: **Intrinsic Motivation** "...innate propensity to engage one's interests and exercise one's capabilities, and, in doing so, to seek out and master optimal challenges 在线学习动机与激励: (i.e., it emerges from needs, inner strivings, and ADDING SOMI TEC-VARIETY 模型 personal curiosity for growth) See: Deci, E. L., & Ryan, R. M. (1985). Intrinsic motivation and self-determination in human behavior. NY: Plenum Press. OF Drexe





















#### 2. Encouragement, Feedback:

C. Online Practice Tests and Interactive Flash Cards (e.g., Pharmacy, OT, etc.) <u>http://quizlet.com/</u>





































# CONTACT NORTH Agenetisation Poll #5: Any light bulbs going off in you head so far? a. Yes definitely...many of them...pop...pop! b. Yes, several times. c. Yes maybe! d. Not yet (but hopefully soon...) e. Nope. Darn it my brain is not working to day

working today. f. There's no hope with this idiot presenting.























#### May 28, 2019

8. Engagement, Involvement: C. Virtual Reality Comes to the Classroom Beth McMurtrie, The Chronicle of Higher Education



Using a special recording system, Hamilton College created a virtual-reality experience for students in a conducting class. Heather B