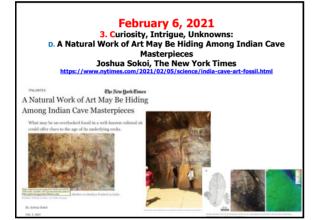

ow to create finished products.
- 8. Provide immediate feedback, advance organizers.
- 9. Show intensity, enthusiasm, interest, minimize anxiety.
- 10. Make content personal, concrete, familiar.



#### Part 1: **Intrinsic Motivation** "...innate propensity to engage one's interests and exercise one's capabilities, and, in doing so, to seek out and master optimal challenges 在线学习动机与激励: (i.e., it emerges from needs, inner strivings, and ADDING SOMI TEC-VARIETY 模型 personal curiosity for growth) See: Deci, E. L., & Ryan, R. M. (1985). Intrinsic motivation and self-determination in human behavior. NY: Plenum Press. OF Drexe





















#### 2. Encouragement, Feedback:

C. Online Practice Tests and Interactive Flash Cards (e.g., Pharmacy, OT, etc.) <u>http://quizlet.com/</u>





































# CONTACT NORTH Agenetisation Poll #5: Any light bulbs going off in you head so far? a. Yes definitely...many of them...pop...pop! b. Yes, several times. c. Yes maybe! d. Not yet (but hopefully soon...) e. Nope. Darn it my brain is not working to day

working today. f. There's no hope with this idiot presenting.























#### May 28, 2019

8. Engagement, Involvement: C. Virtual Reality Comes to the Classroom Beth McMurtrie, The Chronicle of Higher Education



Using a special recording system, Hamilton College created a virtual-reality experience for students in a conducting class. Heather Buchman, a music professor, first recorded a performance using 3-D audio and video. (Andrew Grolf)

Students later practiced conducting the virtual orchestra by we