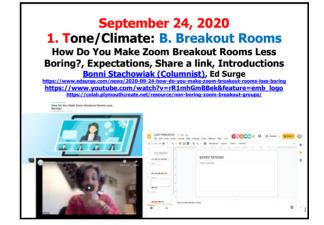

y, choice, adaptable to interests.
- 5. Game-like, fun, fantasy, curiosity, suspense, active.
- 6. Higher levels, divergence, dissonance, peer interaction.
- 7. Allow to create finished products.
- 8. Provide immediate feedback, advance organizers.
- 9. Show intensity, enthusiasm, interest, minimize anxiety.
- 10. Make content personal, concrete, familiar.



#### Part 1: **Intrinsic Motivation** "...innate propensity to engage one's interests and exercise one's capabilities, and, in doing so, to seek out and master optimal challenges 在线学习动机与激励: (i.e., it emerges from needs, inner strivings, and ADDING SOMI TEC-VARIETY 模型 personal curiosity for growth) See: Deci, E. L., & Ryan, R. M. (1985). Intrinsic motivation and self-determination in human behavior. NY: Plenum Press. OF Drexe





















#### 2. Encouragement, Feedback:

C. Online Practice Tests and Interactive Flash Cards (e.g., Pharmacy, OT, etc.) <u>http://quizlet.com/</u>





































# CONTACT NORTH Agenetisation Poll #5: Any light bulbs going off in you head so far? a. Yes definitely...many of them...pop...pop! b. Yes, several times. c. Yes maybe! d. Not yet (but hopefully soon...) e. Nope. Darn it my brain is not working to day

working today. f. There's no hope with this idiot presenting.























#### May 28, 2019

8. Engagement, Involvement: C. Virtual Reality Comes to the Classroom Beth McMurtrie, The Chronicle of Higher Education



Using a special recording system, Hamilton College created a virtual-reality experience for students in a conducting class. Heather