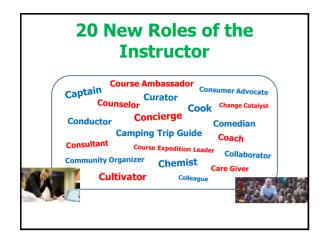

#### Part 1: **Intrinsic Motivation** "...innate propensity to engage one's interests and exercise one's capabilities, and, in doing so, to seek out and master optimal challenges 在线学习动机与激励: (i.e., it emerges from needs, inner strivings, and ADDING SOMI TEC-VARIETY 模型 personal curiosity for growth) See: Deci, E. L., & Ryan, R. M. (1985). Intrinsic motivation and self-determination in human behavior. NY: Plenum Press. OF Drexe