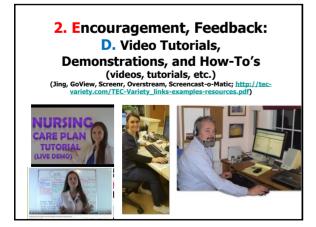

- 7. Allow to create finished products.
- 8. Provide immediate feedback, advance organizers.
- 9. Show intensity, enthusiasm, interest, minimize anxiety.
- 10. Make content personal, concrete, familiar.



#### Part 1: **Intrinsic Motivation** "...innate propensity to engage one's interests and exercise one's capabilities, and, in doing so, to seek out and master optimal challenges 在线学习动机与激励: (i.e., it emerges from needs, inner strivings, and ADDING SOMI TEC-VARIETY 模型 personal curiosity for growth) See: Deci, E. L., & Ryan, R. M. (1985). Intrinsic motivation and self-determination in human behavior. NY: Plenum Press. OF Drexe





















#### 2. Encouragement, Feedback:

C. Online Practice Tests and Interactive Flash Cards (e.g., Pharmacy, OT, etc.) <u>http://quizlet.com/</u>





































# CONTACT NORTH Agenetisation Poll #5: Any light bulbs going off in you head so far? a. Yes definitely...many of them...pop...pop! b. Yes, several times. c. Yes maybe! d. Not yet (but hopefully soon...) e. Nope. Darn it my brain is not working to day

working today. f. There's no hope with this idiot presenting.























#### May 28, 2019

8. Engagement, Involvement: C. Virtual Reality Comes to the Classroom Beth McMurtrie, The Chronicle of Higher Education



Using a special recording system, Hamilton College created a virtual-reality experience for students in a conducting class. Heather Buchman, a music professor, first recorded a performance using 3-D audio and video. (Andrew Grolf)

Students later practiced conducting the virtual orchest