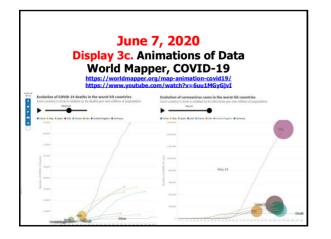

|  |  |  |
| Interactive | 5.             | Autonomy: Choice, Control, Flexibility, Opportunities<br>Relevance: Meaningful, Authentic, Interesting<br>Interactivity: Collaborative, Team-Based, Community |  |  |  |
|             | 5.<br>6.<br>7. | Autonomy: Choice, Control, Flexibility, Opportunities<br>Relevance: Meaningful, Authentic, Interesting                                                        |  |  |  |





### The R2D2 Model

- 1. Read (Auditory and Verbal Learners)
- 2. Reflect (Reflective Learners)
- 3. Display (Visual Learners)
- 4. Do (Tactile, Kinesthetic, Exploratory Learners)



# **1. Auditory or Verbal Learners 4. Auditory and verbal learners 5. Profer words, spoken or 5. Written explanations.**



























## Display 3e.

Medical Training Videos: Anchored Instruction/Macrocontext MEDtube (200,000 users, 20,000 records)

| Mara 🕷 rega 📽 Jarra 🕷 In    | anna 1 alam 2 alama 1 jar 1