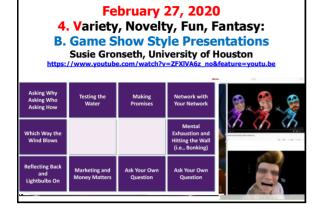

eate finished products.
- 8. Provide immediate feedback, advance organizers.
- 9. Show intensity, enthusiasm, interest, minimize anxiety.
- 10. Make content personal, concrete, familiar.



#### Part 1: **Intrinsic Motivation** "...innate propensity to engage one's interests and exercise one's capabilities, and, in doing so, to seek out and master optimal challenges 在线学习动机与激励: (i.e., it emerges from needs, inner strivings, and ADDING SOMI TEC-VARIETY 模型 personal curiosity for growth) See: Deci, E. L., & Ryan, R. M. (1985). Intrinsic motivation and self-determination in human behavior. NY: Plenum Press. OF Drexe





















#### 2. Encouragement, Feedback:

C. Online Practice Tests and Interactive Flash Cards (e.g., Pharmacy, OT, etc.) <u>http://quizlet.com/</u>





































# CONTACT NORTH Agenetisation Poll #5: Any light bulbs going off in you head so far? a. Yes definitely...many of them...pop...pop! b. Yes, several times. c. Yes maybe! d. Not yet (but hopefully soon...) e. Nope. Darn it my brain is not working to day

working today. f. There's no hope with this idiot presenting.























#### May 28, 2019

8. Engagement, Involvement: C. Virtual Reality Comes to the Classroom Beth McMurtrie, The Chronicle of Higher Education



Using a special recording system, Hamilton College created a virtual-reality experience for students in a conducting class. Heather Buchman, a music professor, first recorded a performance using 3-D audio and video. (Andrew Grolf)

Students later practiced conducting the virtual orchestra by wearing a