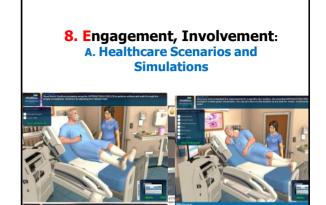

ptimal challenges 在线学习动机与激励: (i.e., it emerges from needs, inner strivings, and ADDING SOMI TEC-VARIETY 模型 personal curiosity for growth) See: Deci, E. L., & Ryan, R. M. (1985). Intrinsic motivation and self-determination in human behavior. NY: Plenum Press. OF Drexe





















#### 2. Encouragement, Feedback:

C. Online Practice Tests and Interactive Flash Cards (e.g., Pharmacy, OT, etc.) <u>http://quizlet.com/</u>





































# CONTACT NORTH Agenetisation Poll #5: Any light bulbs going off in you head so far? a. Yes definitely...many of them...pop...pop! b. Yes, several times. c. Yes maybe! d. Not yet (but hopefully soon...) e. Nope. Darn it my brain is not working to day

working today. f. There's no hope with this idiot presenting.























#### May 28, 2019

8. Engagement, Involvement: C. Virtual Reality Comes to the Classroom Beth McMurtrie, The Chronicle of Higher Education



Using a special recording system, Hamilton College created a virtual-reality experience for students in a conducting class. Heather Buchman, a music professor, first recorded a performance using 3-D audio and video. (Andrew Grolf)

Students later practiced conducting the virtual orchestra by wearing a special headset through which the sound of the orchestra changes as they turn their head. (*Ben Salzman*)

#### May 28, 2019 8. Engagement, Involvement: D. Virtual Reality Comes to the Classroom Beth Modurite, The Chronicle of Higher Education

Beth McMurtrie, The Chronicle of Higher Education https://www.chronicle.com/interactives/20190528-Immersiv