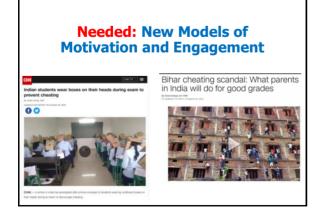

#### **Motivation Research Highlights** (Jere Brophy, Michigan State University)

- 1. Supportive, appropriate challenge, meaningful, moderation/optimal.
- 2. Teach goal setting and self-reinforcement.
- 3. Offer rewards for good/improved performance.
- 4. Novelty, variety, choice, adaptable to interests.
- 5. Game-like, fun, fantasy, curiosity, suspense, active.
- 6. Higher levels, divergence, dissonance, peer interaction.
- 7. Allow to create finished products.
- 8. Provide immediate feedback, advance organizers.
- 9. Show intensity, enthusiasm, interest, minimize anxiety.
- 10. Make content personal, concrete, familiar.