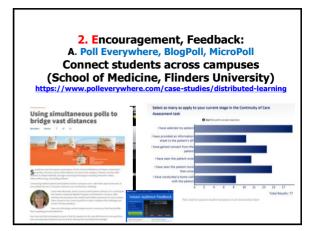

#### 2. Encouragement, Feedback:

C. Online Practice Tests and Interactive Flash Cards (e.g., Pharmacy, OT, etc.) <u>http://quizlet.com/</u>