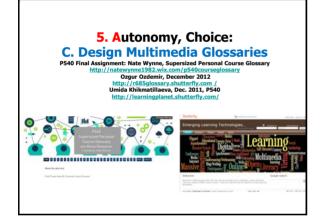

oducts.
- 8. Provide immediate feedback, advance organizers.
- 9. Show intensity, enthusiasm, interest, minimize anxiety.
- 10. Make content personal, concrete, familiar.



#### Part 1: **Intrinsic Motivation** "...innate propensity to engage one's interests and exercise one's capabilities, and, in doing so, to seek out and master optimal challenges 在线学习动机与激励: (i.e., it emerges from needs, inner strivings, and ADDING SOMI TEC-VARIETY 模型 personal curiosity for growth) See: Deci, E. L., & Ryan, R. M. (1985). Intrinsic motivation and self-determination in human behavior. NY: Plenum Press. OF Drexe





















#### 2. Encouragement, Feedback:

C. Online Practice Tests and Interactive Flash Cards (e.g., Pharmacy, OT, etc.) <u>http://quizlet.com/</u>





































# CONTACT NORTH Agenetisation Poll #5: Any light bulbs going off in you head so far? a. Yes definitely...many of them...pop...pop! b. Yes, several times. c. Yes maybe! d. Not yet (but hopefully soon...) e. Nope. Darn it my brain is not working to day

working today. f. There's no hope with this idiot presenting.























#### May 28, 2019

8. Engagement, Involvement: C. Virtual Reality Comes to the Classroom Beth McMurtrie, The Chronicle of Higher Education



Using a special recording system, Hamilton College created a virtual-reality experience for students in a conducting class. Heather Buchman, a music professor, first recorded a performance using 3-D audio and video. (Andrew Grolf)

Students later practiced conducting the virtual orchestra by wearing a special headset