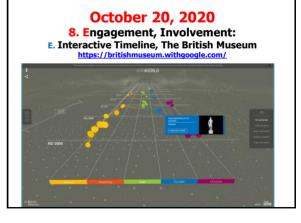

the sound of the orchestra changes as they turn their head. (*Ben Salzman*)

#### May 28, 2019 8. Engagement, Involvement: D. Virtual Reality Comes to the Classroom Beth Modurite, The Chronicle of Higher Education

Beth McMurtrie, The Chronicle of Higher Education https://www.chronicle.com/interactives/20190528-ImmersiveTech https://sulfy.experiencefor students in a conducting class: http://curtbonk.com/ythpal-o.htm A group of students could gather around a virtual heart: http://curtbonk.com/ythpal-o.htm





#### Unlike VR headsets, augmented-reality glasses allow users to see the world around them, opening up possibilities for shared learning experiences. A group of students could gather around a virtual heart as their professor takes it apart to show them the components. (*Microsoft*)















| September 3, 2017<br>Yields Products, Goals:<br>B. Mindmap Recaps of Online Discussions<br>Mindmap of Week 2 of R511