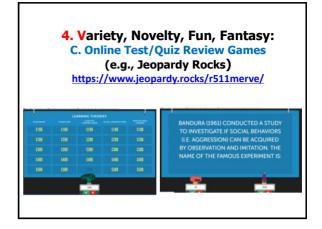

te finished products.
- 8. Provide immediate feedback, advance organizers.
- 9. Show intensity, enthusiasm, interest, minimize anxiety.
- 10. Make content personal, concrete, familiar.



#### Part 1: **Intrinsic Motivation** "...innate propensity to engage one's interests and exercise one's capabilities, and, in doing so, to seek out and master optimal challenges 在线学习动机与激励: (i.e., it emerges from needs, inner strivings, and ADDING SOMI TEC-VARIETY 模型 personal curiosity for growth) See: Deci, E. L., & Ryan, R. M. (1985). Intrinsic motivation and self-determination in human behavior. NY: Plenum Press. OF Drexe





















#### 2. Encouragement, Feedback:

C. Online Practice Tests and Interactive Flash Cards (e.g., Pharmacy, OT, etc.) <u>http://quizlet.com/</u>





































# CONTACT NORTH Agenetisation Poll #5: Any light bulbs going off in you head so far? a. Yes definitely...many of them...pop...pop! b. Yes, several times. c. Yes maybe! d. Not yet (but hopefully soon...) e. Nope. Darn it my brain is not working to day

working today. f. There's no hope with this idiot presenting.























#### May 28, 2019

8. Engagement, Involvement: C. Virtual Reality Comes to the Classroom Beth McMurtrie, The Chronicle of Higher Education



Using a special recording system, Hamilton College created a virtual-reality experience for students in a conducting class. Heather Buchman, a music professor, first recorded a performance using 3-D audio and video. (Andrew Grolf)

Students later practiced conducting the virtual orchestra by wearing a sp