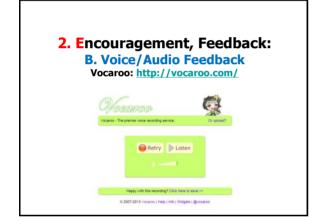

#### 2. Encouragement, Feedback:

C. Online Practice Tests and Interactive Flash Cards (e.g., Pharmacy, OT, etc.) <u>http://quizlet.com/</u>