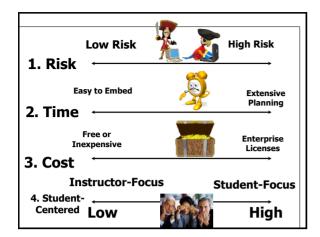

variety, choice, adaptable to interests.
- 5. Game-like, fun, fantasy, curiosity, suspense, active.
- 6. Higher levels, divergence, dissonance, peer interaction.
- 7. Allow to create finished products.
- 8. Provide immediate feedback, advance organizers.
- 9. Show intensity, enthusiasm, interest, minimize anxiety.
- 10. Make content personal, concrete, familiar.



#### Part 1: **Intrinsic Motivation** "...innate propensity to engage one's interests and exercise one's capabilities, and, in doing so, to seek out and master optimal challenges 在线学习动机与激励: (i.e., it emerges from needs, inner strivings, and ADDING SOMI TEC-VARIETY 模型 personal curiosity for growth) See: Deci, E. L., & Ryan, R. M. (1985). Intrinsic motivation and self-determination in human behavior. NY: Plenum Press. OF Drexe





















#### 2. Encouragement, Feedback:

C. Online Practice Tests and Interactive Flash Cards (e.g., Pharmacy, OT, etc.) <u>http://quizlet.com/</u>





































# CONTACT NORTH Agenetisation Poll #5: Any light bulbs going off in you head so far? a. Yes definitely...many of them...pop...pop! b. Yes, several times. c. Yes maybe! d. Not yet (but hopefully soon...) e. Nope. Darn it my brain is not working to day

working today. f. There's no hope with this idiot presenting.























#### May 28, 2019

8. Engagement, Involvement: C. Virtual Reality Comes to the Classroom Beth McMurtrie, The Chronicle of Higher Education



Using a special recording system, Hamilton College created a virtual-reality experience for students in a conducting class. H