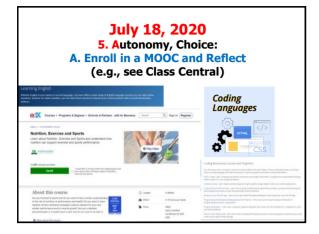

#### 2. Encouragement, Feedback:

C. Online Practice Tests and Interactive Flash Cards (e.g., Pharmacy, OT, etc.) <u>http://quizlet.com/</u>