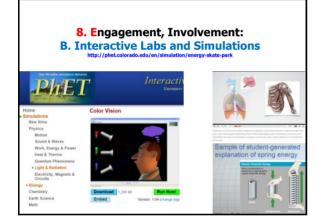

imal challenges 在线学习动机与激励: (i.e., it emerges from needs, inner strivings, and ADDING SOMI TEC-VARIETY 模型 personal curiosity for growth) See: Deci, E. L., & Ryan, R. M. (1985). Intrinsic motivation and self-determination in human behavior. NY: Plenum Press. OF Drexe





















#### 2. Encouragement, Feedback:

C. Online Practice Tests and Interactive Flash Cards (e.g., Pharmacy, OT, etc.) <u>http://quizlet.com/</u>





































# CONTACT NORTH Agenetisation Poll #5: Any light bulbs going off in you head so far? a. Yes definitely...many of them...pop...pop! b. Yes, several times. c. Yes maybe! d. Not yet (but hopefully soon...) e. Nope. Darn it my brain is not working to day

working today. f. There's no hope with this idiot presenting.























#### May 28, 2019

8. Engagement, Involvement: C. Virtual Reality Comes to the Classroom Beth McMurtrie, The Chronicle of Higher Education



Using a special recording system, Hamilton College created a virtual-reality experience for students in a conducting class. Heather Buchman, a music professor, first recorded a performance using 3-D audio and video. (Andrew Grolf)

Students later practiced conducting the virtual orchestra by wearing a special headset through which the sound of the orchestra changes as they turn their head. (*Ben Salzman*)

#### May 28, 2019 8. Engagement, Involvement: D. Virtual Reality Comes to the Classroom Beth Modurite, The Chronicle of Higher Education

Beth McMurtrie, The Chronicle of Higher Education https://www.chronicle.com/interactives/20190528-ImmersiveT