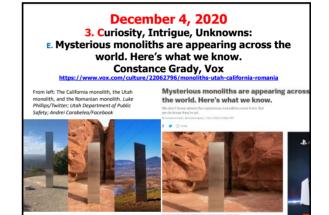

to create finished products.
- 8. Provide immediate feedback, advance organizers.
- 9. Show intensity, enthusiasm, interest, minimize anxiety.
- 10. Make content personal, concrete, familiar.



#### Part 1: **Intrinsic Motivation** "...innate propensity to engage one's interests and exercise one's capabilities, and, in doing so, to seek out and master optimal challenges 在线学习动机与激励: (i.e., it emerges from needs, inner strivings, and ADDING SOMI TEC-VARIETY 模型 personal curiosity for growth) See: Deci, E. L., & Ryan, R. M. (1985). Intrinsic motivation and self-determination in human behavior. NY: Plenum Press. OF Drexe





















#### 2. Encouragement, Feedback:

C. Online Practice Tests and Interactive Flash Cards (e.g., Pharmacy, OT, etc.) <u>http://quizlet.com/</u>





































# CONTACT NORTH Agenetisation Poll #5: Any light bulbs going off in you head so far? a. Yes definitely...many of them...pop...pop! b. Yes, several times. c. Yes maybe! d. Not yet (but hopefully soon...) e. Nope. Darn it my brain is not working to day

working today. f. There's no hope with this idiot presenting.























#### May 28, 2019

8. Engagement, Involvement: C. Virtual Reality Comes to the Classroom Beth McMurtrie, The Chronicle of Higher Education



Using a special recording system, Hamilton College created a virtual-reality experience for students in a conducting class. Heather Buchman, a music professor, first recorded a performance using 3-D audio and video. (Andrew Grolf)

Students later practiced conducting the virtual orchestra by wear