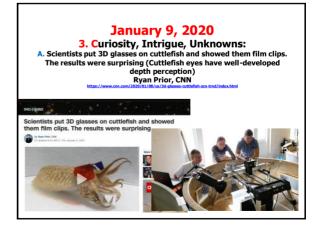

7. Allow to create finished products.
- 8. Provide immediate feedback, advance organizers.
- 9. Show intensity, enthusiasm, interest, minimize anxiety.
- 10. Make content personal, concrete, familiar.



#### Part 1: **Intrinsic Motivation** "...innate propensity to engage one's interests and exercise one's capabilities, and, in doing so, to seek out and master optimal challenges 在线学习动机与激励: (i.e., it emerges from needs, inner strivings, and ADDING SOMI TEC-VARIETY 模型 personal curiosity for growth) See: Deci, E. L., & Ryan, R. M. (1985). Intrinsic motivation and self-determination in human behavior. NY: Plenum Press. OF Drexe





















#### 2. Encouragement, Feedback:

C. Online Practice Tests and Interactive Flash Cards (e.g., Pharmacy, OT, etc.) <u>http://quizlet.com/</u>





































# CONTACT NORTH Agenetisation Poll #5: Any light bulbs going off in you head so far? a. Yes definitely...many of them...pop...pop! b. Yes, several times. c. Yes maybe! d. Not yet (but hopefully soon...) e. Nope. Darn it my brain is not working to day

working today. f. There's no hope with this idiot presenting.























#### May 28, 2019

8. Engagement, Involvement: C. Virtual Reality Comes to the Classroom Beth McMurtrie, The Chronicle of Higher Education



Using a special recording system, Hamilton College created a virtual-reality experience for students in a conducting class. Heather Buchman, a music professor, first recorded a performance using 3-D audio and video. (Andrew Grolf)

Students later practiced conducting the virtual orchestra