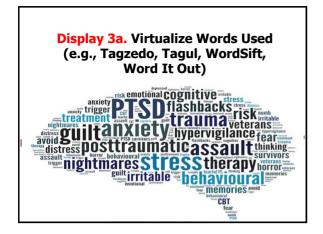

# **1. Auditory or Verbal Learners 4. Auditory and verbal learners 5. Profer words, spoken or 5. Written explanations.**