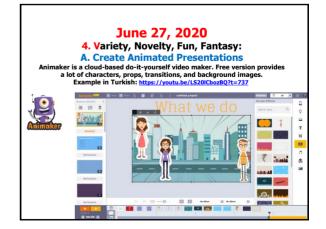

create finished products.
- 8. Provide immediate feedback, advance organizers.
- 9. Show intensity, enthusiasm, interest, minimize anxiety.
- 10. Make content personal, concrete, familiar.



#### Part 1: **Intrinsic Motivation** "...innate propensity to engage one's interests and exercise one's capabilities, and, in doing so, to seek out and master optimal challenges 在线学习动机与激励: (i.e., it emerges from needs, inner strivings, and ADDING SOMI TEC-VARIETY 模型 personal curiosity for growth) See: Deci, E. L., & Ryan, R. M. (1985). Intrinsic motivation and self-determination in human behavior. NY: Plenum Press. OF Drexe





















#### 2. Encouragement, Feedback:

C. Online Practice Tests and Interactive Flash Cards (e.g., Pharmacy, OT, etc.) <u>http://quizlet.com/</u>





































# CONTACT NORTH Agenetisation Poll #5: Any light bulbs going off in you head so far? a. Yes definitely...many of them...pop...pop! b. Yes, several times. c. Yes maybe! d. Not yet (but hopefully soon...) e. Nope. Darn it my brain is not working to day

working today. f. There's no hope with this idiot presenting.























#### May 28, 2019

8. Engagement, Involvement: C. Virtual Reality Comes to the Classroom Beth McMurtrie, The Chronicle of Higher Education



Using a special recording system, Hamilton College created a virtual-reality experience for students in a conducting class. Heather Buchman, a music professor, first recorded a performance using 3-D audio and video. (Andrew Grolf)

Students later practiced conducting the virtual orchestra by wearing